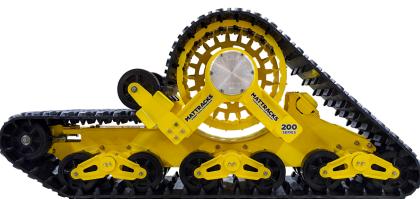

## 200 Series

## 200M1-A1-SM

Rear

| SPECIFICATIONS                                                                                                     | TTOTIL                                                                               | Real                                                                                                        |
|--------------------------------------------------------------------------------------------------------------------|--------------------------------------------------------------------------------------|-------------------------------------------------------------------------------------------------------------|
| TYPE OF VEHICLE                                                                                                    | Extra Heavy Duty (ex. Ford F-550, GMC C5500)                                         |                                                                                                             |
| RECOMMENDED MAX GVW                                                                                                | 21,000 lbs                                                                           |                                                                                                             |
| RECOMMENDED MAX SPEED                                                                                              | 40 mph                                                                               |                                                                                                             |
| FRAME CONSTRUCTION                                                                                                 | Steel                                                                                |                                                                                                             |
| STEERING ASSIST UPGRADE (adds 25 lbs)                                                                              | Yes                                                                                  |                                                                                                             |
| ASSEMBLY WEIGHT                                                                                                    | 495 lbs                                                                              | 1,130 lbs                                                                                                   |
| INTERNAL SUSPENSION                                                                                                | Concentric Pivot with Independent Offset Rocker Arm                                  |                                                                                                             |
| TRACK TREAD WIDTH                                                                                                  | 18"                                                                                  |                                                                                                             |
| TRACK TREAD STYLE                                                                                                  | All-Terrain, Self-Cleaning                                                           |                                                                                                             |
| TRACK MATERIAL                                                                                                     | Specially Formulated Rubber Compound with Internal Reinforced Composites             |                                                                                                             |
|                                                                                                                    | (Ambient) -40° to +130°                                                              |                                                                                                             |
| RECOMMENDED OPERATING TEMP                                                                                         | (Ambient) -2                                                                         | +0 (0 130                                                                                                   |
| AXLE HEIGHT                                                                                                        | (Ambient) -2<br>23"                                                                  | 24.5"                                                                                                       |
|                                                                                                                    | , ,                                                                                  |                                                                                                             |
| AXLE HEIGHT                                                                                                        | 23"<br>(Hard Surface) 36"                                                            | 24.5"<br>(Hard Surface) 61"                                                                                 |
| AXLE HEIGHT GROUND CONTACT LENGTH                                                                                  | 23"<br>(Hard Surface) 36"<br>(Soft Surface) 55"                                      | 24.5" (Hard Surface) 61" (Soft Surface) 79" 1,098 in² min / 1,710 in² max                                   |
| AXLE HEIGHT GROUND CONTACT LENGTH GROUND CONTACT SURFACE AREA                                                      | 23"  (Hard Surface) 36"  (Soft Surface) 55"  738 in² min / 1,134 in² max             | 24.5"  (Hard Surface) 61"  (Soft Surface) 79"  1,098 in² min / 1,710 in² max                                |
| AXLE HEIGHT GROUND CONTACT LENGTH GROUND CONTACT SURFACE AREA SPROCKET DIAMETER                                    | 23"  (Hard Surface) 36"  (Soft Surface) 55"  738 in² min / 1,134 in² max             | 24.5"  (Hard Surface) 61"  (Soft Surface) 79"  1,098 in² min / 1,710 in² max                                |
| AXLE HEIGHT  GROUND CONTACT LENGTH  GROUND CONTACT SURFACE AREA  SPROCKET DIAMETER  WHEELS TYPE                    | 23"  (Hard Surface) 36"  (Soft Surface) 55"  738 in² min / 1,134 in² max  22  8" x 2 | 24.5"  (Hard Surface) 61"  (Soft Surface) 79"  1,098 in² min / 1,710 in² max 2" 2.25"  18, 3 rows           |
| AXLE HEIGHT  GROUND CONTACT LENGTH  GROUND CONTACT SURFACE AREA  SPROCKET DIAMETER  WHEELS TYPE  ROAD WHEELS COUNT | 23"  (Hard Surface) 36"  (Soft Surface) 55"  738 in² min / 1,134 in² max  22  8" x 2 | 24.5"  (Hard Surface) 61"  (Soft Surface) 79"  1,098 in² min / 1,710 in² max  2"  2.25"  18, 3 rows  Rubber |