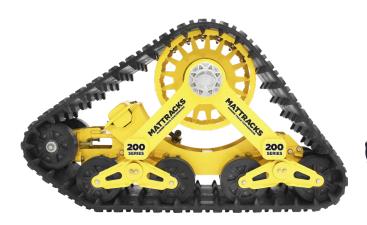

## 200 Series

## 200M1-A1-SM

Rear

| SPECIFICATIONS                                                                                                     | TTOTIL                                                                               | Real                                                                                                        |
|--------------------------------------------------------------------------------------------------------------------|--------------------------------------------------------------------------------------|-------------------------------------------------------------------------------------------------------------|
| TYPE OF VEHICLE                                                                                                    | Extra Heavy Duty (ex. Ford F-550, GMC C5500)                                         |                                                                                                             |
| RECOMMENDED MAX GVW                                                                                                | 21,000 lbs                                                                           |                                                                                                             |
| RECOMMENDED MAX SPEED                                                                                              | 40 mph                                                                               |                                                                                                             |
| FRAME CONSTRUCTION                                                                                                 | Steel                                                                                |                                                                                                             |
| STEERING ASSIST UPGRADE (adds 25 lbs)                                                                              | Yes                                                                                  |                                                                                                             |
| ASSEMBLY WEIGHT                                                                                                    | 495 lbs                                                                              | 1,130 lbs                                                                                                   |
| INTERNAL SUSPENSION                                                                                                | Concentric Pivot with Independent Offset Rocker Arm                                  |                                                                                                             |
| TRACK TREAD WIDTH                                                                                                  | 18"                                                                                  |                                                                                                             |
| TRACK TREAD STYLE                                                                                                  | All-Terrain, Self-Cleaning                                                           |                                                                                                             |
| TRACK MATERIAL                                                                                                     | Specially Formulated Rubber Compound with Internal Reinforced Composites             |                                                                                                             |
|                                                                                                                    | (Ambient) -40° to +130°                                                              |                                                                                                             |
| RECOMMENDED OPERATING TEMP                                                                                         | (Ambient) -2                                                                         | +0 (0 130                                                                                                   |
| AXLE HEIGHT                                                                                                        | (Ambient) -2<br>23"                                                                  | 24.5"                                                                                                       |
|                                                                                                                    | , ,                                                                                  |                                                                                                             |
| AXLE HEIGHT                                                                                                        | 23"<br>(Hard Surface) 36"                                                            | 24.5"<br>(Hard Surface) 61"                                                                                 |
| AXLE HEIGHT GROUND CONTACT LENGTH                                                                                  | 23"<br>(Hard Surface) 36"<br>(Soft Surface) 55"                                      | 24.5" (Hard Surface) 61" (Soft Surface) 79" 1,098 in² min / 1,710 in² max                                   |
| AXLE HEIGHT GROUND CONTACT LENGTH GROUND CONTACT SURFACE AREA                                                      | 23"  (Hard Surface) 36"  (Soft Surface) 55"  738 in² min / 1,134 in² max             | 24.5"  (Hard Surface) 61"  (Soft Surface) 79"  1,098 in² min / 1,710 in² max                                |
| AXLE HEIGHT GROUND CONTACT LENGTH GROUND CONTACT SURFACE AREA SPROCKET DIAMETER                                    | 23"  (Hard Surface) 36"  (Soft Surface) 55"  738 in² min / 1,134 in² max             | 24.5"  (Hard Surface) 61"  (Soft Surface) 79"  1,098 in² min / 1,710 in² max                                |
| AXLE HEIGHT  GROUND CONTACT LENGTH  GROUND CONTACT SURFACE AREA  SPROCKET DIAMETER  WHEELS TYPE                    | 23"  (Hard Surface) 36"  (Soft Surface) 55"  738 in² min / 1,134 in² max  22  8" x 2 | 24.5"  (Hard Surface) 61"  (Soft Surface) 79"  1,098 in² min / 1,710 in² max 2" 2.25"  18, 3 rows           |
| AXLE HEIGHT  GROUND CONTACT LENGTH  GROUND CONTACT SURFACE AREA  SPROCKET DIAMETER  WHEELS TYPE  ROAD WHEELS COUNT | 23"  (Hard Surface) 36"  (Soft Surface) 55"  738 in² min / 1,134 in² max  22  8" x 2 | 24.5"  (Hard Surface) 61"  (Soft Surface) 79"  1,098 in² min / 1,710 in² max  2"  2.25"  18, 3 rows  Rubber |