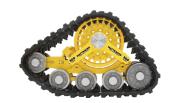

## 300 SERIES

| SPECIFICATIONS                        | 300M1-A1                                            |  |
|---------------------------------------|-----------------------------------------------------|--|
| TYPE OF VEHICLE                       | Extra Heavy Duty (ex. Ford F-550)                   |  |
| RECOMMENDED MAX GVW                   | 30,000 lbs GVW                                      |  |
| RECOMMENDED MAX SPEED                 | 40 mph                                              |  |
| FRAME CONSTRUCTION                    | Steel                                               |  |
| STEERING ASSIST UPGRADE (adds 25 lbs) | Yes                                                 |  |
| ASSEMBLY WEIGHT                       | 810 lbs                                             |  |
| INTERNAL SUSPENSION                   | Concentric Pivot with Independent Offset Rocker Arm |  |
| TRACK TREAD WIDTH                     | 20"                                                 |  |
| TRACK TREAD STYLE                     | All-Terrain, Self-Cleaning                          |  |
| TRACK MATERIAL                        | Rubber w/ Internal Composite Rods/Cord              |  |
| RECOMMENDED OPERATING TEMP            | (Ambient) -40° to +130°                             |  |
| AXLE HEIGHT                           | 25.5"                                               |  |
| GROUND CONTACT LENGTH                 | (Hard Surface) 36" / (Soft Surface) 65"             |  |
| GROUND CONTACT SURFACE AREA           | 710 sq in min / 1,300 sq in max                     |  |
| SPROCKET DIAMETER                     | 24"                                                 |  |
| WHEELS TYPE                           | (11) 10" × 2.5" - (3) 13" × 2.5"                    |  |
| ROAD WHEEL COUNT                      | 12, 3 rows                                          |  |
| WHEEL MATERIAL                        | Aluminum                                            |  |
| PAINT COLOR                           | Yellow (Standard, other colors available)           |  |
| * ALL SPECS ARE PER CORNER            |                                                     |  |