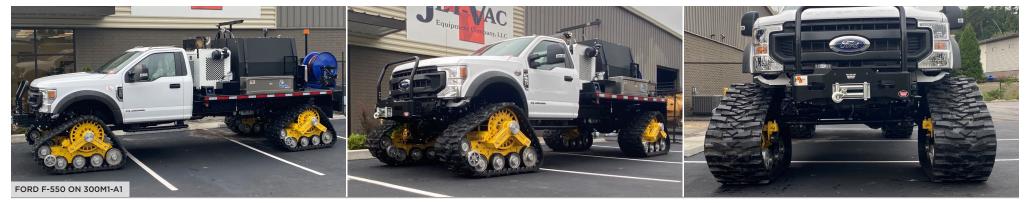

## 300 SERIES

| SPECIFICATIONS                        | 300M1-A1                                            |  |
|---------------------------------------|-----------------------------------------------------|--|
| TYPE OF VEHICLE                       | Extra Heavy Duty (ex. Ford F-550)                   |  |
| RECOMMENDED MAX GVW                   | 30,000 lbs GVW                                      |  |
| RECOMMENDED MAX SPEED                 | 40 mph                                              |  |
| FRAME CONSTRUCTION                    | Steel                                               |  |
| STEERING ASSIST UPGRADE (adds 25 lbs) | Yes                                                 |  |
| ASSEMBLY WEIGHT                       | 810 lbs                                             |  |
| INTERNAL SUSPENSION                   | Concentric Pivot with Independent Offset Rocker Arm |  |
| TRACK TREAD WIDTH                     | 20"                                                 |  |
| TRACK TREAD STYLE                     | All-Terrain, Self-Cleaning                          |  |
| TRACK MATERIAL                        | Rubber w/ Internal Composite Rods/Cord              |  |
| RECOMMENDED OPERATING TEMP            | (Ambient) -40° to +130°                             |  |
| AXLE HEIGHT                           | 25.5"                                               |  |
| GROUND CONTACT LENGTH                 | (Hard Surface) 36" / (Soft Surface) 65"             |  |
| GROUND CONTACT SURFACE AREA           | 710 sq in min / 1,300 sq in max                     |  |
| SPROCKET DIAMETER                     | 24"                                                 |  |
| WHEELS TYPE                           | (11) 10" × 2.5" - (3) 13" × 2.5"                    |  |
| ROAD WHEEL COUNT                      | 12, 3 rows                                          |  |
| WHEEL MATERIAL                        | Aluminum                                            |  |
| PAINT COLOR                           | Yellow (Standard, other colors available)           |  |
| * ALL SPECS ARE PER CORNER            |                                                     |  |