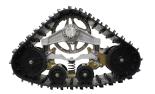

## M3 SERIES

| SPECIFICATIONS               | M3                                      | M3 UR                  | M3 UR HD              | M3 PLUS/6x6 (REAR ONLY)                 |
|------------------------------|-----------------------------------------|------------------------|-----------------------|-----------------------------------------|
| TYPE OF VEHICLE              | ATV                                     | UTV                    | UTV                   | ATV / UTV                               |
| RECOMMENDED MAX GVW          | 2,500 lbs                               | 3,500 lbs              | 4,200 lbs             | 2,500 / 3,500 / 4,200 lbs               |
| FRAME CONSTRUCTION           | Aluminum                                |                        |                       |                                         |
| SPROSITIVE DRIVE UPGRADE     | Yes                                     | Yes                    | Yes                   | Yes                                     |
| ASSEMBLY WEIGHT              | 137 lbs                                 | 143 lbs                | 168 lbs               | 162 / 168 / 198 lbs                     |
| SUSPENSION                   | Adjustable                              |                        |                       |                                         |
| SUSPENSION LINKS             | 2                                       | 4                      |                       | 2 or 4                                  |
| SUSPENSION SPRINGS           | Double                                  | Triple                 | Quad                  | Double+, Triple+ or Quad+               |
| TRACK TREAD WIDTH            | 13"                                     |                        |                       |                                         |
| TRACK TREAD STYLE            | All-Terrain, Self-Cleaning              |                        |                       |                                         |
| RUBBER TRACK CONSTRUCTION    | Rods, Std Ply, Std Cord                 | Rods, HD Ply, Std Cord | Rods, HD Ply, HD Cord |                                         |
| RECOMMENDED OPERATING TEMP   | (Ambient) -40° to +130°                 |                        |                       |                                         |
| GROUND CONTACT LENGTH        | (Hard Surface) 30" / (Soft Surface) 42" |                        |                       | (Hard Surface) 43" / (Soft Surface) 53" |
| GROUND CONTACT SURFACE AREA  | 390 sq in min / 546 sq in max           |                        |                       | 559 sq in min / 689 sq in max           |
| SPROCKET DIAMETER (STANDARD) | 14"                                     |                        |                       |                                         |
| ROAD WHEEL COUNT             | 8, 2 rows                               |                        |                       | 10, 2 rows                              |
| WHEEL MATERIAL               | UMHW / Rubber                           |                        |                       |                                         |
| PAINT COLOR                  | Natural Aluminum                        |                        |                       |                                         |
| * ALL SPECS ARE PER CORNER   |                                         |                        |                       |                                         |

MODELS IN SERIES: M3, M3 UR, M3 UR HD - Plus and 6x6 available on each