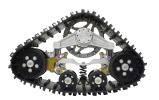

## M3 SERIES

| SPECIFICATIONS               | M3                                      | M3 UR                  | M3 UR HD              | M3 PLUS/6x6 (REAR ONLY)                 |
|------------------------------|-----------------------------------------|------------------------|-----------------------|-----------------------------------------|
| TYPE OF VEHICLE              | ATV                                     | UTV                    | UTV                   | ATV / UTV                               |
| RECOMMENDED MAX GVW          | 2,500 lbs                               | 3,500 lbs              | 4,200 lbs             | 2,500 / 3,500 / 4,200 lbs               |
| FRAME CONSTRUCTION           | Aluminum                                |                        |                       |                                         |
| SPROSITIVE DRIVE UPGRADE     | Yes                                     | Yes                    | Yes                   | Yes                                     |
| ASSEMBLY WEIGHT              | 137 lbs                                 | 143 lbs                | 168 lbs               | 162 / 168 / 198 lbs                     |
| SUSPENSION                   | Adjustable                              |                        |                       |                                         |
| SUSPENSION LINKS             | 2                                       | 4                      |                       | 2 or 4                                  |
| SUSPENSION SPRINGS           | Double                                  | Triple                 | Quad                  | Double+, Triple+ or Quad+               |
| TRACK TREAD WIDTH            | 13"                                     |                        |                       |                                         |
| TRACK TREAD STYLE            | All-Terrain, Self-Cleaning              |                        |                       |                                         |
| RUBBER TRACK CONSTRUCTION    | Rods, Std Ply, Std Cord                 | Rods, HD Ply, Std Cord | Rods, HD Ply, HD Cord |                                         |
| RECOMMENDED OPERATING TEMP   | (Ambient) -40° to +130°                 |                        |                       |                                         |
| GROUND CONTACT LENGTH        | (Hard Surface) 30" / (Soft Surface) 42" |                        |                       | (Hard Surface) 43" / (Soft Surface) 53" |
| GROUND CONTACT SURFACE AREA  | 390 sq in min / 546 sq in max           |                        |                       | 559 sq in min / 689 sq in max           |
| SPROCKET DIAMETER (STANDARD) | 14"                                     |                        |                       |                                         |
| ROAD WHEEL COUNT             | 8, 2 rows                               |                        |                       | 10, 2 rows                              |
| WHEEL MATERIAL               | UMHW / Rubber                           |                        |                       |                                         |
| PAINT COLOR                  | Natural Aluminum                        |                        |                       |                                         |
| * ALL SPECS ARE PER CORNER   |                                         |                        |                       |                                         |

MODELS IN SERIES: M3, M3 UR, M3 UR HD - Plus and 6x6 available on each