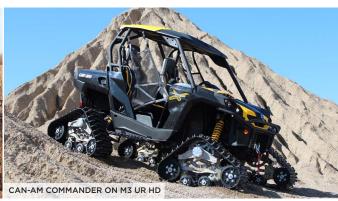

## M3 SERIES

| SPECIFICATIONS               | M3                                      | M3 UR                  | M3 UR HD              | M3 PLUS/6x6 (REAR ONLY)                 |
|------------------------------|-----------------------------------------|------------------------|-----------------------|-----------------------------------------|
| TYPE OF VEHICLE              | ATV                                     | UTV                    | UTV                   | ATV / UTV                               |
| RECOMMENDED MAX GVW          | 2,500 lbs                               | 3,500 lbs              | 4,200 lbs             | 2,500 / 3,500 / 4,200 lbs               |
| FRAME CONSTRUCTION           | Aluminum                                |                        |                       |                                         |
| SPROSITIVE DRIVE UPGRADE     | Yes                                     | Yes                    | Yes                   | Yes                                     |
| ASSEMBLY WEIGHT              | 137 lbs                                 | 143 lbs                | 168 lbs               | 162 / 168 / 198 lbs                     |
| SUSPENSION                   | Adjustable                              |                        |                       |                                         |
| SUSPENSION LINKS             | 2                                       | 4                      |                       | 2 or 4                                  |
| SUSPENSION SPRINGS           | Double                                  | Triple                 | Quad                  | Double+, Triple+ or Quad+               |
| TRACK TREAD WIDTH            | 13"                                     |                        |                       |                                         |
| TRACK TREAD STYLE            | All-Terrain, Self-Cleaning              |                        |                       |                                         |
| RUBBER TRACK CONSTRUCTION    | Rods, Std Ply, Std Cord                 | Rods, HD Ply, Std Cord | Rods, HD Ply, HD Cord |                                         |
| RECOMMENDED OPERATING TEMP   | (Ambient) -40° to +130°                 |                        |                       |                                         |
| GROUND CONTACT LENGTH        | (Hard Surface) 30" / (Soft Surface) 42" |                        |                       | (Hard Surface) 43" / (Soft Surface) 53" |
| GROUND CONTACT SURFACE AREA  | 390 sq in min / 546 sq in max           |                        |                       | 559 sq in min / 689 sq in max           |
| SPROCKET DIAMETER (STANDARD) | 14"                                     |                        |                       |                                         |
| ROAD WHEEL COUNT             | 8, 2 rows                               |                        |                       | 10, 2 rows                              |
| WHEEL MATERIAL               | UMHW / Rubber                           |                        |                       |                                         |
| PAINT COLOR                  | Natural Aluminum                        |                        |                       |                                         |
| * ALL SPECS ARE PER CORNER   |                                         |                        |                       |                                         |

MODELS IN SERIES: M3, M3 UR, M3 UR HD - Plus and 6x6 available on each