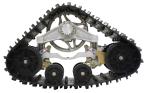

## M3 SERIES

| SPECIFICATIONS               | M3                                      | M3 UR                  | M3 UR HD              | M3 PLUS/6x6 (REAR ONLY)                 |
|------------------------------|-----------------------------------------|------------------------|-----------------------|-----------------------------------------|
| TYPE OF VEHICLE              | ATV                                     | UTV                    | UTV                   | ATV / UTV                               |
| RECOMMENDED MAX GVW          | 2,500 lbs                               | 3,500 lbs              | 4,200 lbs             | 2,500 / 3,500 / 4,200 lbs               |
| FRAME CONSTRUCTION           | Aluminum                                |                        |                       |                                         |
| SPROSITIVE DRIVE UPGRADE     | Yes                                     | Yes                    | Yes                   | Yes                                     |
| ASSEMBLY WEIGHT              | 137 lbs                                 | 143 lbs                | 168 lbs               | 162 / 168 / 198 lbs                     |
| SUSPENSION                   | Adjustable                              |                        |                       |                                         |
| SUSPENSION LINKS             | 2                                       | 4                      |                       | 2 or 4                                  |
| SUSPENSION SPRINGS           | Double                                  | Triple                 | Quad                  | Double+, Triple+ or Quad+               |
| TRACK TREAD WIDTH            | 13"                                     |                        |                       |                                         |
| TRACK TREAD STYLE            | All-Terrain, Self-Cleaning              |                        |                       |                                         |
| RUBBER TRACK CONSTRUCTION    | Rods, Std Ply, Std Cord                 | Rods, HD Ply, Std Cord | Rods, HD Ply, HD Cord |                                         |
| RECOMMENDED OPERATING TEMP   | (Ambient) -40° to +130°                 |                        |                       |                                         |
| GROUND CONTACT LENGTH        | (Hard Surface) 30" / (Soft Surface) 42" |                        |                       | (Hard Surface) 43" / (Soft Surface) 53" |
| GROUND CONTACT SURFACE AREA  | 390 sq in min / 546 sq in max           |                        |                       | 559 sq in min / 689 sq in max           |
| SPROCKET DIAMETER (STANDARD) | 14"                                     |                        |                       |                                         |
| ROAD WHEEL COUNT             | 8, 2 rows                               |                        |                       | 10, 2 rows                              |
| WHEEL MATERIAL               | UMHW / Rubber                           |                        |                       |                                         |
| PAINT COLOR                  | Natural Aluminum                        |                        |                       |                                         |
| * ALL SPECS ARE PER CORNER   |                                         |                        |                       |                                         |

MODELS IN SERIES: M3, M3 UR, M3 UR HD - Plus and 6x6 available on each