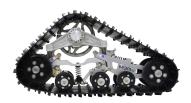

## M3 SERIES

| SPECIFICATIONS               | M3                                      | M3 UR                  | M3 UR HD              | M3 PLUS/6x6 (REAR ONLY)                 |
|------------------------------|-----------------------------------------|------------------------|-----------------------|-----------------------------------------|
| TYPE OF VEHICLE              | ATV                                     | UTV                    | UTV                   | ATV / UTV                               |
| RECOMMENDED MAX GVW          | 2,500 lbs                               | 3,500 lbs              | 4,200 lbs             | 2,500 / 3,500 / 4,200 lbs               |
| FRAME CONSTRUCTION           | Aluminum                                |                        |                       |                                         |
| SPROSITIVE DRIVE UPGRADE     | Yes                                     | Yes                    | Yes                   | Yes                                     |
| ASSEMBLY WEIGHT              | 137 lbs                                 | 143 lbs                | 168 lbs               | 162 / 168 / 198 lbs                     |
| SUSPENSION                   | Adjustable                              |                        |                       |                                         |
| SUSPENSION LINKS             | 2                                       | 4                      |                       | 2 or 4                                  |
| SUSPENSION SPRINGS           | Double                                  | Triple                 | Quad                  | Double+, Triple+ or Quad+               |
| TRACK TREAD WIDTH            | 13"                                     |                        |                       |                                         |
| TRACK TREAD STYLE            | All-Terrain, Self-Cleaning              |                        |                       |                                         |
| RUBBER TRACK CONSTRUCTION    | Rods, Std Ply, Std Cord                 | Rods, HD Ply, Std Cord | Rods, HD Ply, HD Cord |                                         |
| RECOMMENDED OPERATING TEMP   | (Ambient) -40° to +130°                 |                        |                       |                                         |
| GROUND CONTACT LENGTH        | (Hard Surface) 30" / (Soft Surface) 42" |                        |                       | (Hard Surface) 43" / (Soft Surface) 53" |
| GROUND CONTACT SURFACE AREA  | 390 sq in min / 546 sq in max           |                        |                       | 559 sq in min / 689 sq in max           |
| SPROCKET DIAMETER (STANDARD) | 14"                                     |                        |                       |                                         |
| ROAD WHEEL COUNT             | 8, 2 rows                               |                        |                       | 10, 2 rows                              |
| WHEEL MATERIAL               | UMHW / Rubber                           |                        |                       |                                         |
| PAINT COLOR                  | Natural Aluminum                        |                        |                       |                                         |
| * ALL SPECS ARE PER CORNER   |                                         |                        |                       |                                         |

MODELS IN SERIES: M3, M3 UR, M3 UR HD - Plus and 6x6 available on each