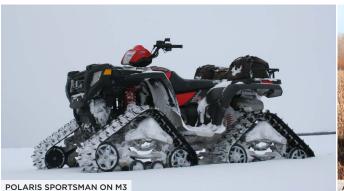

## M3 SERIES

| SPECIFICATIONS               | M3                                      | M3 UR                  | M3 UR HD              | M3 PLUS/6x6 (REAR ONLY)                 |
|------------------------------|-----------------------------------------|------------------------|-----------------------|-----------------------------------------|
| TYPE OF VEHICLE              | ATV                                     | UTV                    | UTV                   | ATV / UTV                               |
| RECOMMENDED MAX GVW          | 2,500 lbs                               | 3,500 lbs              | 4,200 lbs             | 2,500 / 3,500 / 4,200 lbs               |
| FRAME CONSTRUCTION           | Aluminum                                |                        |                       |                                         |
| SPROSITIVE DRIVE UPGRADE     | Yes                                     | Yes                    | Yes                   | Yes                                     |
| ASSEMBLY WEIGHT              | 137 lbs                                 | 143 lbs                | 168 lbs               | 162 / 168 / 198 lbs                     |
| SUSPENSION                   | Adjustable                              |                        |                       |                                         |
| SUSPENSION LINKS             | 2                                       | 4                      |                       | 2 or 4                                  |
| SUSPENSION SPRINGS           | Double                                  | Triple                 | Quad                  | Double+, Triple+ or Quad+               |
| TRACK TREAD WIDTH            | 13"                                     |                        |                       |                                         |
| TRACK TREAD STYLE            | All-Terrain, Self-Cleaning              |                        |                       |                                         |
| RUBBER TRACK CONSTRUCTION    | Rods, Std Ply, Std Cord                 | Rods, HD Ply, Std Cord | Rods, HD Ply, HD Cord |                                         |
| RECOMMENDED OPERATING TEMP   | (Ambient) -40° to +130°                 |                        |                       |                                         |
| GROUND CONTACT LENGTH        | (Hard Surface) 30" / (Soft Surface) 42" |                        |                       | (Hard Surface) 43" / (Soft Surface) 53" |
| GROUND CONTACT SURFACE AREA  | 390 sq in min / 546 sq in max           |                        |                       | 559 sq in min / 689 sq in max           |
| SPROCKET DIAMETER (STANDARD) | 14"                                     |                        |                       |                                         |
| ROAD WHEEL COUNT             | 8, 2 rows                               |                        |                       | 10, 2 rows                              |
| WHEEL MATERIAL               | UMHW / Rubber                           |                        |                       |                                         |
| PAINT COLOR                  | Natural Aluminum                        |                        |                       |                                         |
| * ALL SPECS ARE PER CORNER   |                                         |                        |                       |                                         |

MODELS IN SERIES: M3, M3 UR, M3 UR HD - Plus and 6x6 available on each