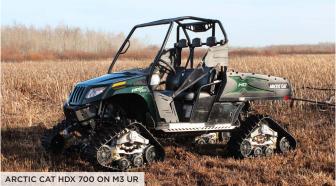

## M3 SERIES

| SPECIFICATIONS               | M3                                      | M3 UR                  | M3 UR HD              | M3 PLUS/6x6 (REAR ONLY)                 |
|------------------------------|-----------------------------------------|------------------------|-----------------------|-----------------------------------------|
| TYPE OF VEHICLE              | ATV                                     | UTV                    | UTV                   | ATV / UTV                               |
| RECOMMENDED MAX GVW          | 2,500 lbs                               | 3,500 lbs              | 4,200 lbs             | 2,500 / 3,500 / 4,200 lbs               |
| FRAME CONSTRUCTION           | Aluminum                                |                        |                       |                                         |
| SPROSITIVE DRIVE UPGRADE     | Yes                                     | Yes                    | Yes                   | Yes                                     |
| ASSEMBLY WEIGHT              | 137 lbs                                 | 143 lbs                | 168 lbs               | 162 / 168 / 198 lbs                     |
| SUSPENSION                   | Adjustable                              |                        |                       |                                         |
| SUSPENSION LINKS             | 2                                       | 4                      |                       | 2 or 4                                  |
| SUSPENSION SPRINGS           | Double                                  | Triple                 | Quad                  | Double+, Triple+ or Quad+               |
| TRACK TREAD WIDTH            | 13"                                     |                        |                       |                                         |
| TRACK TREAD STYLE            | All-Terrain, Self-Cleaning              |                        |                       |                                         |
| RUBBER TRACK CONSTRUCTION    | Rods, Std Ply, Std Cord                 | Rods, HD Ply, Std Cord | Rods, HD Ply, HD Cord |                                         |
| RECOMMENDED OPERATING TEMP   | (Ambient) -40° to +130°                 |                        |                       |                                         |
| GROUND CONTACT LENGTH        | (Hard Surface) 30" / (Soft Surface) 42" |                        |                       | (Hard Surface) 43" / (Soft Surface) 53" |
| GROUND CONTACT SURFACE AREA  | 390 sq in min / 546 sq in max           |                        |                       | 559 sq in min / 689 sq in max           |
| SPROCKET DIAMETER (STANDARD) | 14"                                     |                        |                       |                                         |
| ROAD WHEEL COUNT             | 8, 2 rows                               |                        |                       | 10, 2 rows                              |
| WHEEL MATERIAL               | UMHW / Rubber                           |                        |                       |                                         |
| PAINT COLOR                  | Natural Aluminum                        |                        |                       |                                         |
| * ALL SPECS ARE PER CORNER   |                                         |                        |                       |                                         |

MODELS IN SERIES: M3, M3 UR, M3 UR HD - Plus and 6x6 available on each