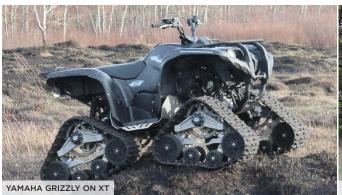

|                                         |
| ROAD WHEEL COUNT             | 8, 2 rows                               |                        |                       | 10, 2 rows                              |
| WHEEL MATERIAL               | UMHW / Rubber                           |                        |                       |                                         |
| PAINT COLOR                  | Natural Aluminum                        |                        |                       |                                         |
| * ALL SPECS ARE PER CORNER   |                                         |                        |                       |                                         |

MODELS IN SERIES: XT, XT UR, XT UR HD - Plus and 6x6 available on each