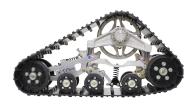

## XT SERIES

| SPECIFICATIONS               | ХТ                                      | XT UR                  | XT UR HD              | XT PLUS/6x6 (REAR ONLY)                 |
|------------------------------|-----------------------------------------|------------------------|-----------------------|-----------------------------------------|
| TYPE OF VEHICLE              | ATV                                     | UTV                    | UTV                   | ATV / UTV                               |
| RECOMMENDED MAX GVW          | 2,500 lbs                               | 3,500 lbs              | 4,200 lbs             | 2,500 / 3,500 / 4,200 lbs               |
| FRAME CONSTRUCTION           | Aluminum                                |                        |                       |                                         |
| SPROSITIVE DRIVE UPGRADE     | Yes                                     | Yes                    | Yes                   | Yes                                     |
| ASSEMBLY WEIGHT              | 121 lbs                                 | 127 lbs                | 151 lbs               | 146 / 152 / 182 lbs                     |
| SUSPENSION                   | Adjustable                              |                        |                       |                                         |
| SUSPENSION LINKS             | 2                                       | 4                      |                       | 2 or 4                                  |
| SUSPENSION SPRINGS           | Double                                  | Triple                 | Quad                  | Double+, Triple+ or Quad+               |
| TRACK TREAD WIDTH            | 11"                                     |                        |                       |                                         |
| TRACK TREAD STYLE            | All-Terrain, Self-Cleaning              |                        |                       |                                         |
| RUBBER TRACK CONSTRUCTION    | Rods, Std Ply, Std Cord                 | Rods, HD Ply, Std Cord | Rods, HD Ply, HD Cord |                                         |
| RECOMMENDED OPERATING TEMP   | (Ambient) -40° to +130°                 |                        |                       |                                         |
| GROUND CONTACT LENGTH        | (Hard Surface) 27" / (Soft Surface) 39" |                        |                       | (Hard Surface) 43" / (Soft Surface) 53" |
| GROUND CONTACT SURFACE AREA  | 297 sq in min / 429 sq in max           |                        |                       | 473 sq in min / 583 sq in max           |
| SPROCKET DIAMETER (STANDARD) | 14"                                     |                        |                       |                                         |
| ROAD WHEEL COUNT             | 8, 2 rows                               |                        |                       | 10, 2 rows                              |
| WHEEL MATERIAL               | UMHW / Rubber                           |                        |                       |                                         |
| PAINT COLOR                  | Natural Aluminum                        |                        |                       |                                         |
| * ALL SPECS ARE PER CORNER   |                                         |                        |                       |                                         |

MODELS IN SERIES: XT, XT UR, XT UR HD - Plus and 6x6 available on each