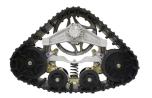

## XT SERIES

| SPECIFICATIONS               | ХТ                                      | XT UR                  | XT UR HD              | XT PLUS/6x6 (REAR ONLY)                 |
|------------------------------|-----------------------------------------|------------------------|-----------------------|-----------------------------------------|
| TYPE OF VEHICLE              | ATV                                     | UTV                    | UTV                   | ATV / UTV                               |
| RECOMMENDED MAX GVW          | 2,500 lbs                               | 3,500 lbs              | 4,200 lbs             | 2,500 / 3,500 / 4,200 lbs               |
| FRAME CONSTRUCTION           | Aluminum                                |                        |                       |                                         |
| SPROSITIVE DRIVE UPGRADE     | Yes                                     | Yes                    | Yes                   | Yes                                     |
| ASSEMBLY WEIGHT              | 121 lbs                                 | 127 lbs                | 151 lbs               | 146 / 152 / 182 lbs                     |
| SUSPENSION                   | Adjustable                              |                        |                       |                                         |
| SUSPENSION LINKS             | 2                                       | 4                      |                       | 2 or 4                                  |
| SUSPENSION SPRINGS           | Double                                  | Triple                 | Quad                  | Double+, Triple+ or Quad+               |
| TRACK TREAD WIDTH            | 11"                                     |                        |                       |                                         |
| TRACK TREAD STYLE            | All-Terrain, Self-Cleaning              |                        |                       |                                         |
| RUBBER TRACK CONSTRUCTION    | Rods, Std Ply, Std Cord                 | Rods, HD Ply, Std Cord | Rods, HD Ply, HD Cord |                                         |
| RECOMMENDED OPERATING TEMP   | (Ambient) -40° to +130°                 |                        |                       |                                         |
| GROUND CONTACT LENGTH        | (Hard Surface) 27" / (Soft Surface) 39" |                        |                       | (Hard Surface) 43" / (Soft Surface) 53" |
| GROUND CONTACT SURFACE AREA  | 297 sq in min / 429 sq in max           |                        |                       | 473 sq in min / 583 sq in max           |
| SPROCKET DIAMETER (STANDARD) | 14"                                     |                        |                       |                                         |
| ROAD WHEEL COUNT             | 8, 2 rows                               |                        |                       | 10, 2 rows                              |
| WHEEL MATERIAL               | UMHW / Rubber                           |                        |                       |                                         |
| PAINT COLOR                  | Natural Aluminum                        |                        |                       |                                         |
| * ALL SPECS ARE PER CORNER   |                                         |                        |                       |                                         |

MODELS IN SERIES: XT, XT UR, XT UR HD - Plus and 6x6 available on each