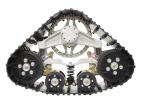

## XT SERIES

| SPECIFICATIONS               | ХТ                                      | XT UR                  | XT UR HD              | XT PLUS/6x6 (REAR ONLY)                 |
|------------------------------|-----------------------------------------|------------------------|-----------------------|-----------------------------------------|
| TYPE OF VEHICLE              | ATV                                     | UTV                    | UTV                   | ATV / UTV                               |
| RECOMMENDED MAX GVW          | 2,500 lbs                               | 3,500 lbs              | 4,200 lbs             | 2,500 / 3,500 / 4,200 lbs               |
| FRAME CONSTRUCTION           | Aluminum                                |                        |                       |                                         |
| SPROSITIVE DRIVE UPGRADE     | Yes                                     | Yes                    | Yes                   | Yes                                     |
| ASSEMBLY WEIGHT              | 121 lbs                                 | 127 lbs                | 151 lbs               | 146 / 152 / 182 lbs                     |
| SUSPENSION                   | Adjustable                              |                        |                       |                                         |
| SUSPENSION LINKS             | 2                                       | 4                      |                       | 2 or 4                                  |
| SUSPENSION SPRINGS           | Double                                  | Triple                 | Quad                  | Double+, Triple+ or Quad+               |
| TRACK TREAD WIDTH            | 11"                                     |                        |                       |                                         |
| TRACK TREAD STYLE            | All-Terrain, Self-Cleaning              |                        |                       |                                         |
| RUBBER TRACK CONSTRUCTION    | Rods, Std Ply, Std Cord                 | Rods, HD Ply, Std Cord | Rods, HD Ply, HD Cord |                                         |
| RECOMMENDED OPERATING TEMP   | (Ambient) -40° to +130°                 |                        |                       |                                         |
| GROUND CONTACT LENGTH        | (Hard Surface) 27" / (Soft Surface) 39" |                        |                       | (Hard Surface) 43" / (Soft Surface) 53" |
| GROUND CONTACT SURFACE AREA  | 297 sq in min / 429 sq in max           |                        |                       | 473 sq in min / 583 sq in max           |
| SPROCKET DIAMETER (STANDARD) | 14"                                     |                        |                       |                                         |
| ROAD WHEEL COUNT             | 8, 2 rows                               |                        |                       | 10, 2 rows                              |
| WHEEL MATERIAL               | UMHW / Rubber                           |                        |                       |                                         |
| PAINT COLOR                  | Natural Aluminum                        |                        |                       |                                         |
| * ALL SPECS ARE PER CORNER   |                                         |                        |                       |                                         |

MODELS IN SERIES: XT, XT UR, XT UR HD - Plus and 6x6 available on each