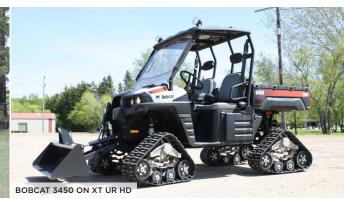

|                                         |
| ROAD WHEEL COUNT             | 8, 2 rows                               |                        |                       | 10, 2 rows                              |
| WHEEL MATERIAL               | UMHW / Rubber                           |                        |                       |                                         |
| PAINT COLOR                  | Natural Aluminum                        |                        |                       |                                         |
| * ALL SPECS ARE PER CORNER   |                                         |                        |                       |                                         |

MODELS IN SERIES: XT, XT UR, XT UR HD - Plus and 6x6 available on each