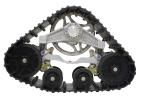

## XT SERIES

| SPECIFICATIONS               | ХТ                                      | XT UR                  | XT UR HD              | XT PLUS/6x6 (REAR ONLY)                 |
|------------------------------|-----------------------------------------|------------------------|-----------------------|-----------------------------------------|
| TYPE OF VEHICLE              | ATV                                     | UTV                    | UTV                   | ATV / UTV                               |
| RECOMMENDED MAX GVW          | 2,500 lbs                               | 3,500 lbs              | 4,200 lbs             | 2,500 / 3,500 / 4,200 lbs               |
| FRAME CONSTRUCTION           | Aluminum                                |                        |                       |                                         |
| SPROSITIVE DRIVE UPGRADE     | Yes                                     | Yes                    | Yes                   | Yes                                     |
| ASSEMBLY WEIGHT              | 121 lbs                                 | 127 lbs                | 151 lbs               | 146 / 152 / 182 lbs                     |
| SUSPENSION                   | Adjustable                              |                        |                       |                                         |
| SUSPENSION LINKS             | 2                                       | 4                      |                       | 2 or 4                                  |
| SUSPENSION SPRINGS           | Double                                  | Triple                 | Quad                  | Double+, Triple+ or Quad+               |
| TRACK TREAD WIDTH            | 11"                                     |                        |                       |                                         |
| TRACK TREAD STYLE            | All-Terrain, Self-Cleaning              |                        |                       |                                         |
| RUBBER TRACK CONSTRUCTION    | Rods, Std Ply, Std Cord                 | Rods, HD Ply, Std Cord | Rods, HD Ply, HD Cord |                                         |
| RECOMMENDED OPERATING TEMP   | (Ambient) -40° to +130°                 |                        |                       |                                         |
| GROUND CONTACT LENGTH        | (Hard Surface) 27" / (Soft Surface) 39" |                        |                       | (Hard Surface) 43" / (Soft Surface) 53" |
| GROUND CONTACT SURFACE AREA  | 297 sq in min / 429 sq in max           |                        |                       | 473 sq in min / 583 sq in max           |
| SPROCKET DIAMETER (STANDARD) | 14"                                     |                        |                       |                                         |
| ROAD WHEEL COUNT             | 8, 2 rows                               |                        |                       | 10, 2 rows                              |
| WHEEL MATERIAL               | UMHW / Rubber                           |                        |                       |                                         |
| PAINT COLOR                  | Natural Aluminum                        |                        |                       |                                         |
| * ALL SPECS ARE PER CORNER   |                                         |                        |                       |                                         |

MODELS IN SERIES: XT, XT UR, XT UR HD - Plus and 6x6 available on each