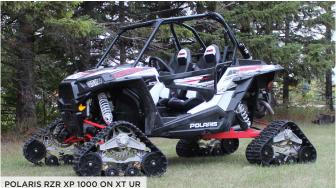

|                                         |
| ROAD WHEEL COUNT             | 8, 2 rows                               |                        |                       | 10, 2 rows                              |
| WHEEL MATERIAL               | UMHW / Rubber                           |                        |                       |                                         |
| PAINT COLOR                  | Natural Aluminum                        |                        |                       |                                         |
| * ALL SPECS ARE PER CORNER   |                                         |                        |                       |                                         |

MODELS IN SERIES: XT, XT UR, XT UR HD - Plus and 6x6 available on each